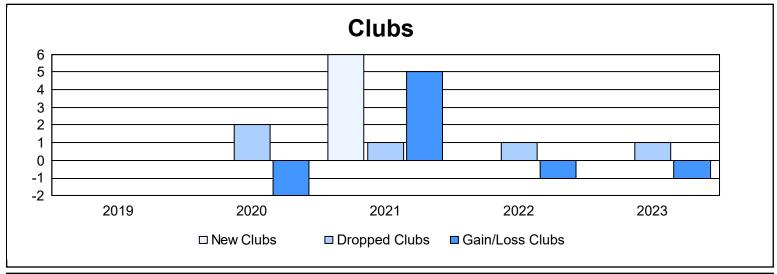

District 120 As of June 2023 Cumulative

| Year      | New<br>Clubs | Dropped<br>Clubs | Gain/<br>Loss<br>Clubs | New<br>Members | Charter<br>Members | Reinstate<br>Members | Transfer<br>Members | Total<br>Member<br>Added | Total<br>Members<br>Dropped | Gain/<br>Loss<br>Members |
|-----------|--------------|------------------|------------------------|----------------|--------------------|----------------------|---------------------|--------------------------|-----------------------------|--------------------------|
| 2018-2019 | 0            | 0                | 0                      | 45             | 0                  | 1                    | 0                   | 46                       | 71                          | -25                      |
| 2019-2020 | 0            | 2                | -2                     | 42             | 0                  | 0                    | 1                   | 43                       | 107                         | -64                      |
| 2020-2021 | 6            | 1                | 5                      | 36             | 150                | 0                    | 0                   | 186                      | 67                          | 119                      |
| 2021-2022 | 0            | 1                | -1                     | 43             | 6                  | 1                    | 0                   | 50                       | 115                         | -65                      |
| 2022-2023 | 0            | 1                | -1                     | 33             | 2                  | 0                    | 0                   | 35                       | 63                          | -28                      |
| Average   | 1            | 1                | 0                      | 40             | 32                 | 0                    | 0                   | 72                       | 85                          | -13                      |